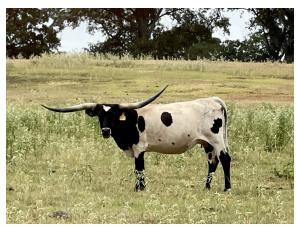

## **BLACK HONEY PEARL BCB**

Date of Birth: 02/08/2018 Registration 1: CI314609

Sale Price:

Breeder: Brent & Cindy Bolen Owner: Randall & Tricia Hickman

When you are looking for strong genetics Black Honey Pearl has it all wrapped up. Successful breeders strive for this type of consistency. She's double bred Bandera Chex and her maternal genetics are as good at consistency as you can expect. Her sire is proving to add fancy coloring and good horn growth. Sadly she lost part of a horn due to freezing weather.