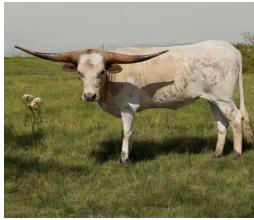

## **PCC Dream Girl**

| Date of Birth:  | 07/25/2023             |
|-----------------|------------------------|
| Registration 1: | CI348983               |
| Sale Price:     | \$                     |
| Breeder:        | Pace Cattle Company    |
| Owner:          | Randy & Tricia Hickman |
|                 |                        |

This PCC Cactus Jack heifer has a pedigree that is hard to beat! Gold Mine 1, PCC Dimple Doll, Concealed Weapon, Cowboy Tuff Chex, and WF Dumpling are just a few of the notable names that make up her bloodline. Aside from her pedigree, she has a well defined body and great conformation. We are excited to have her in our program.